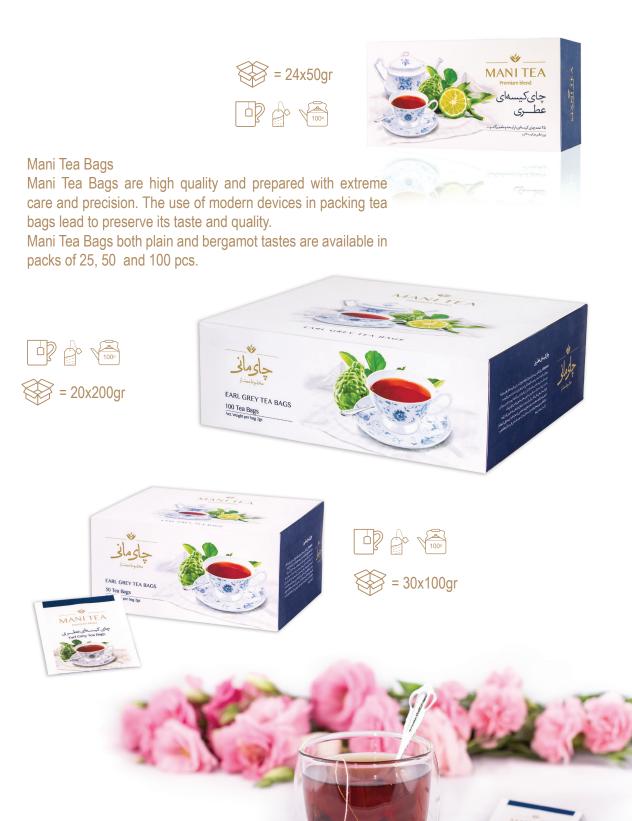

### Mani Tea Bags Mani Tea Bags are high quality and prepared with extreme care and precision. The use of modern devices in packing tea bags lead to preserve its taste and quality. Mani Tea Bags both plain and bergamot tastes are available in packs of 25, 50 and 100 pcs.