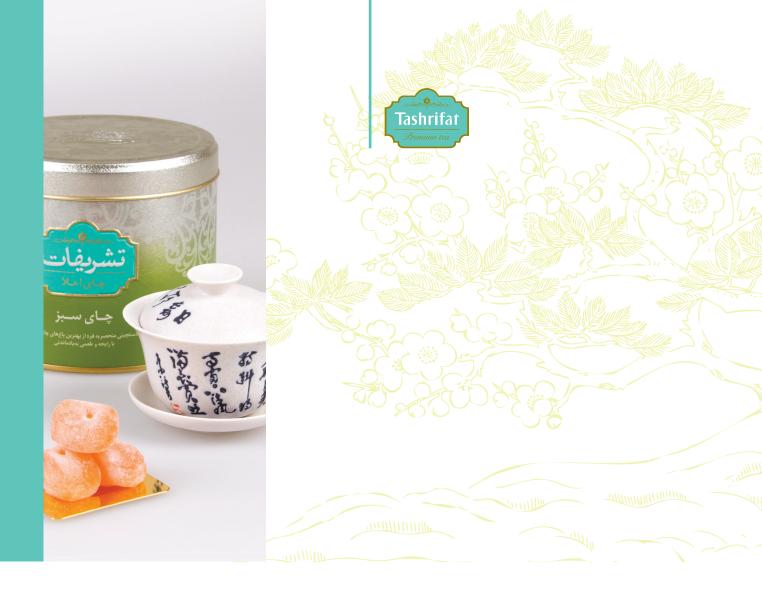

### **Tashrifat Green Tea**

Tashrifat Green Tea with pleasant Jasmine aroma is a selection of the best Green Tea from the world tea fields. This relaxing and healthy beverage with low caffeine has medical and therapeutic anti-cancer properties. Available in 250 gr packs with multiple use and short infusion time