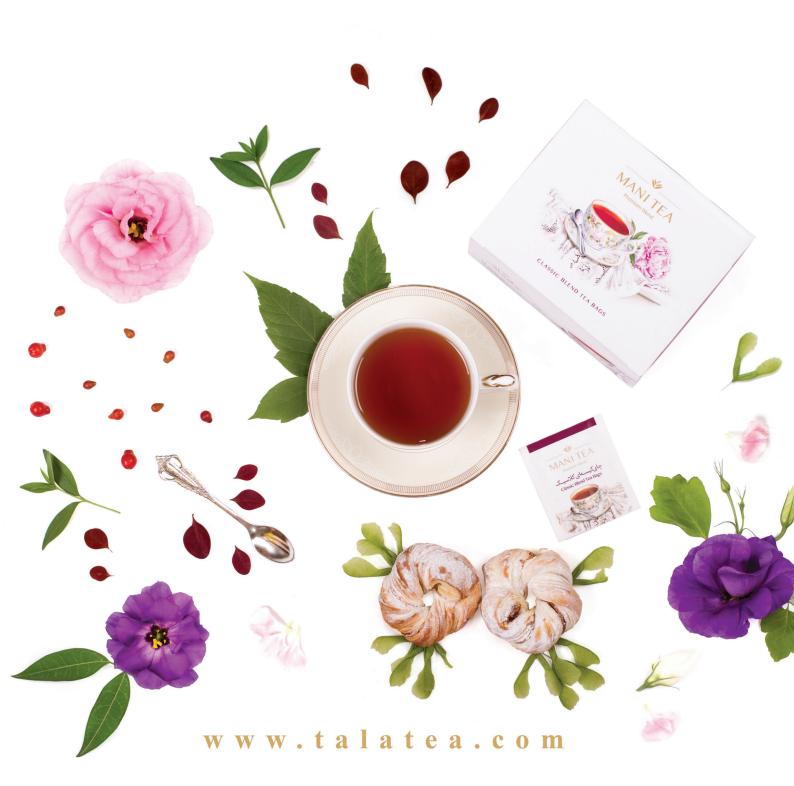

### Mani Tea Bags Mani Tea Bags are high quality and prepared with extreme care and precision. The use of modern devices in packing tea bags lead to preserve its taste and quality. Mani Tea Bags both plain and bergamot tastes are available in packs of 25, 50 and 100 pcs.