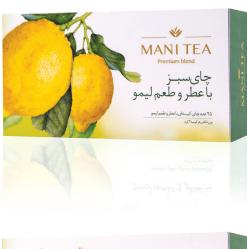

### Tea with Lemon taste

Black Tea with exquisite blend of lime and lemon which satisfies fastidious tastes with refreshing and energizing properties, packed with full automatic devices.