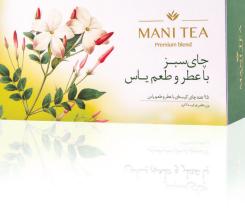

### Mani Tea Bags Mani Tea Bags are high quality and prepared with extreme care and precision. The use of modern devices in packing tea bags lead to preserve its taste and quality. Mani Tea Bags both plain and bergamot tastes are available in packs of 25, 50 and 100 pcs.