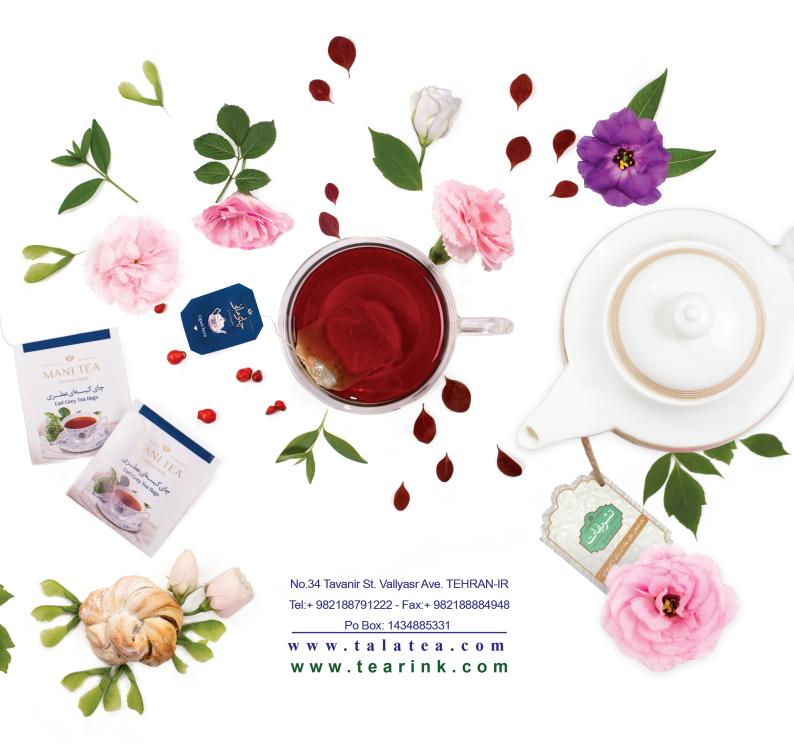

### Mani Tea Bags Mani Tea Bags are high quality and prepared with extreme care and precision. The use of modern devices in packing tea bags lead to preserve its taste and quality. Mani Tea Bags both plain and bergamot tastes are available in packs of 25, 50 and 100 pcs.