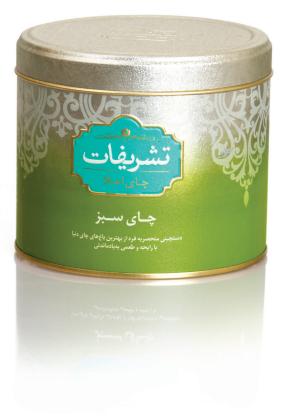

### **Tashrifat Green Tea**

Tashrifat Green Tea with pleasant Jasmine aroma is a selection of the best Green Tea from the world tea fields. This relaxing and healthy beverage with low caffeine has medical and therapeutic anti-cancer properties. Available in 250 gr packs with multiple use and short infusion time